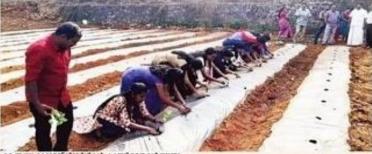

# ഹരിതമണിയും കലാലയം

#### AS-JO

വിഷമില്ലാത്ത പപ്പക്കറി വിളയിക്കാൻ കട്ടപ്പന ഗവ. കോളേജ്. തൈകൾ നടു നാത് വിദ്യാർഥികൾ ഉണ്ടവമാക്കി. ക്ര ഷിവോന്റ് സഹകരണത്താടെ തക്കാ ളി, വഴുതന, കെയിൽ, സെലാി, വിവിധ യിനം പപ്പാടുളക് എന്നിവയാണ് ആദ്യം ക്രഷി ചെയ്യുന്നത്. എരിഎസ്എസ് യു ണിറ്റുമായി ചേർന്നാണ് കോളേജിലെ ടെ സെന്റതിൽ അൈവ പപ്പക്കറിക്രഷി ആരം ഭിച്ചത്. പച്ചക്കറി ക്ഷി പ്രോത്സാഹിച്ചി ക്ടുക, വിഷാഹിന പപ്പക്കറി ക്രഷിയില് ക് എല്ലാ കട്ടിക്കളയും കൊണ്ടുവരിക എന്നി ഓക്ഷ്യത്തോടെയാണ് പദ്ധതി.

ഇരുന്നുറൊളം വളന്റിയർമാരാണ് ക ഷിക്കാട്. ക്രഷിവക്യപ്പിന്റെ സമന്ര പപ്പ ക്കറി വികസന പദ്ധതി പ്രകാരം വിദ്യാല

Mr Idukki 2020

കട്ടപ്പന ഗവ. കോളേജ് വിദ്ദാർഥികൾ പട്ടുക്കറി തൈകൾ നടുന്നു.

യങ്ങളില്ലോസർക്കാർസ്ഥാപനങ്ങളിലും. വിൽക്കും, അന്നക്കം ചാണ്ടീസ് വെജി പച്ചക്കറി ക്രഷി ചെയ്യുന്നതിന്റെ ഭാഗമാ - റ്റമ്പിൾ ഫാം ഉടമ ബിനോയി കപ്യാങ്കപി യാണ് ഈ സംരംഭം.

ഉൽപ്പാദിപ്പിക്കുന്ന പപ്പക്കറികൊള്ള് നടിൽ ഉത്സവം തശാസഭാധ്യക്ഷൻ ഹോസ്റ്റലിൽ ഉപയോഗിക്കും. കട്ടുതല്പ് ജോയി വെട്ടിക്കുടി ഉദ്ദാലാണം ചെയ്തു ള്ളത് ക്രൺവകുപ്പിന്റെ വിപണികൾവഴി. ക്രഷി ഡെപ്യൂട്ടി ഡയറക്ടർ ബിജു പി

ന്റെ നേത്രത്തിലാണ് ക്ഷി.