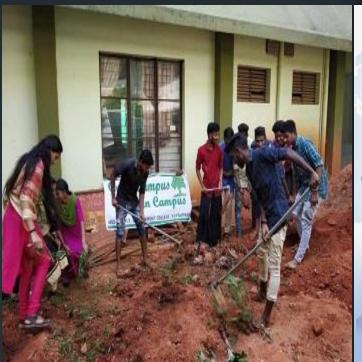

#### AS-JO

വിഷമില്ലാത്ത പപ്പക്കറി വിളയിക്കാൻ കട്ടപ്പന ഗവ. കോളേജ്. തൈകൾ നടു നാത് വിദ്യാർഥികൾ ഉണ്ടവമാക്കി. ക്ര ഷിവോന്റ് സഹകരണത്താടെ തക്കാ ളി, വഴുതന, കെയിൽ, സെലാി, വിവിധ യിനം പപ്പാടുളക് എന്നിവയാണ് ആദ്യം ക്രഷി ചെയ്യുന്നത്. എരിഎസ്എസ് യു ണിറ്റുമായി ചേർന്നാണ് കോളേജിലെ ടെ സെന്റതിൽ അൈവ പപ്പക്കറിക്രഷി ആരം ഭിച്ചത്. പച്ചക്കറി ക്ഷി പ്രോത്സാഹിച്ചി ക്ടുക, വിഷാഹിന പപ്പക്കറി ക്രഷിയില് ക് എല്ലാ കട്ടിക്കളയും കൊണ്ടുവരിക എന്നി ഓക്ഷ്യത്തോടെയാണ് പദ്ധതി.

ഇരുന്നുറൊളം വളന്റിയർമാരാണ് ക ഷിക്കാട്. ക്രഷിവക്യപ്പിന്റെ സമന്ര പപ്പ ക്കറി വികസന പദ്ധതി പ്രകാരം വിദ്യാല

Mr Idukki 2020

കട്ടപ്പന ഗവ. കോളേജ് വിദ്ദാർഥികൾ പട്ടുക്കറി തൈകൾ നടുന്നു.

യങ്ങളില്ലോസർക്കാർസ്ഥാപനങ്ങളിലും. വിൽക്കും, അന്നക്കം ചാണ്ടീസ് വെജി പച്ചക്കറി ക്രഷി ചെയ്യുന്നതിന്റെ ഭാഗമാ - റ്റമ്പിൾ ഫാം ഉടമ ബിനോയി കപ്യാങ്കപി യാണ് ഈ സംരംഭം.